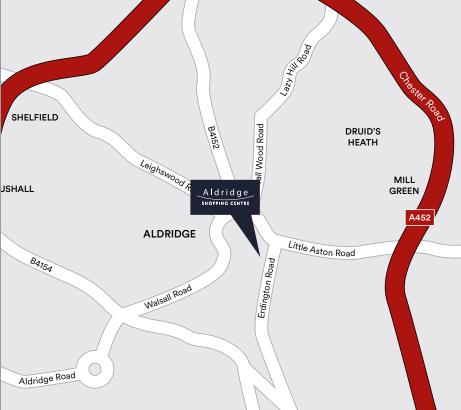

## **LOCATION - WS9 8QP**

Aldridge is situated outside of Walsall town centre in the West Midlands and is sandwiched between the M6 and the M6 Toll Road. Both of which give easy access to the cities of Birmingham & Wolverhampton.

### **PARKING & TRANSPORT**

- Close to the M6 and the M6 Toll Road both of which give easy access to Birmingham & Wolverhampton.
- Onsite roof top car park with free parking.

**ALDRIDGE, WEST MIDLANDS WS9 8QP** 