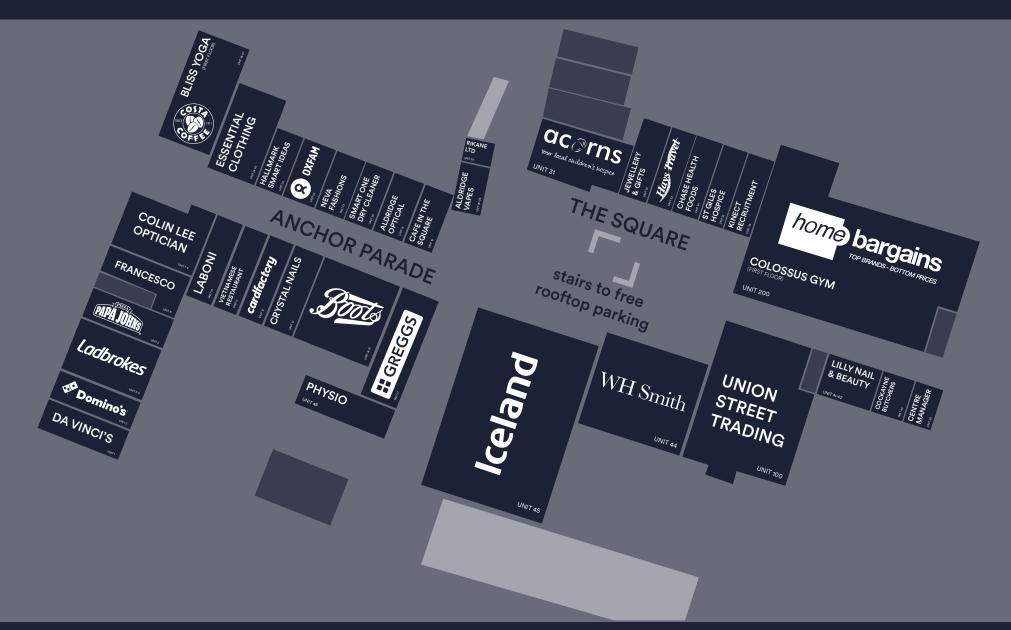

## **VARIED UNIT SIZES**

# 100 - 24,407 sq.ft (9 - 2,267 sq.m)

Total of

58

Units

Single storey enclosed centre of approximately

150,000 sq.ft