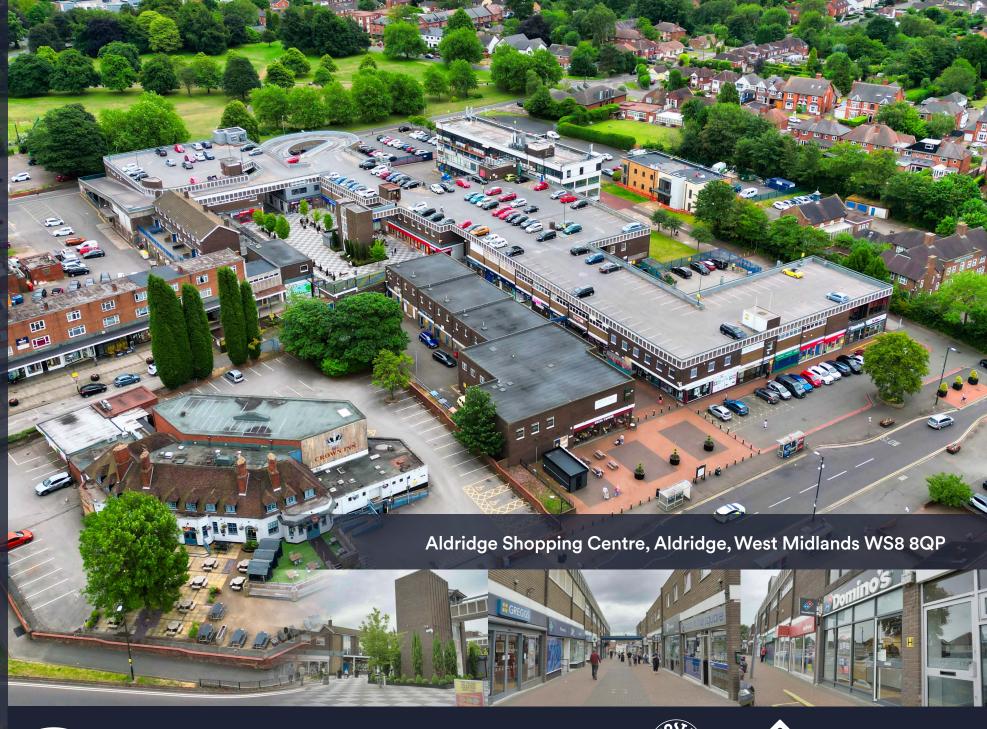

## **LOCATION - WS9 8QP**

Aldridge is situated outside of Walsall town centre in the West Midlands and is sandwiched between the M6 and the M6 Toll Road. Both of which give easy access to the cities of Birmingham & Wolverhampton.

### **PARKING & TRANSPORT**

- Close to the M6 and the M6 Toll Road both of which give easy access to Birmingham & Wolverhampton.
- Onsite roof top car park with free parking.

**ALDRIDGE, WEST MIDLANDS WS9 8QP** 