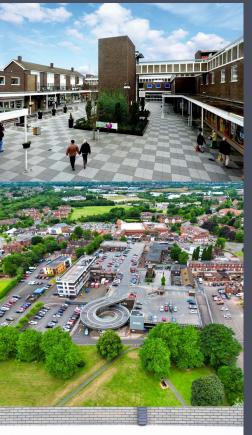

## **LOCATION - WS9 8QP**

Aldridge is situated outside of Walsall town centre in the West Midlands and is sandwiched between the M6 and the M6 Toll Road. Both of which give easy access to the cities of Birmingham & Wolverhampton.

### **PARKING & TRANSPORT**

- Close to the M6 and the M6 Toll Road both of which give easy access to Birmingham & Wolverhampton.
- Onsite roof top car park with free parking.

**ALDRIDGE, WEST MIDLANDS WS9 8QP** 